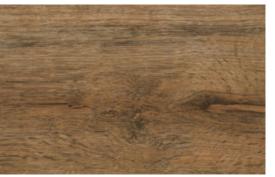

9876 Harvest Oak

**9877** Saw Mill Oak

plank size: 184.2 x 1219.2mm

9884 Seasoned Grey Oak

plank size: 184.2 x 1219.2mm

9885 Jet Black Ash

Decoration and shade may vary from the sample shown. For final colour selection a larger sample should be used which Polyflor can provide.

plank size: 184.2 x 1219.2mm

9883 Reclaimed Pine

Affinity2⁵⁵

plank size: 184.2 x 1219.2mm

9881 Flamed Chestnut

plank size: 184.2 x 1219.2mm

plank size: 184.2 x 1219.2mm

plank size: 184.2 x 1219.2mm