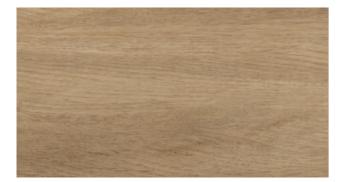

9870 Aspen Pine

plank size: 184.2 x 1219.2mm

9871 Cracked White Oak

plank size: 184.2 x 1219.2mm

plank size: 184.2 x 1219.2mm

9872 Planed White Oak

plank size: 184.2 x 1219.2mm

9873 French Limed Oak