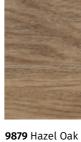

9876 Harvest Oak

**9877** Saw Mill Oak

plank size: 184.2 x 1219.2mm

9884 Seasoned Grey Oak

plank size: 184.2 x 1219.2mm

9885 Jet Black Ash

Decoration and shade may vary from the sample shown. For final colour selection a larger sample should be used which Polyflor can provide.