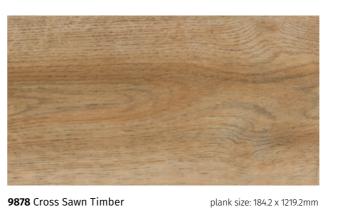

9876 Harvest Oak

**9877** Saw Mill Oak

plank size: 184.2 x 1219.2mm

9884 Seasoned Grey Oak

plank size: 184.2 x 1219.2mm

9885 Jet Black Ash

Decoration and shade may vary from the sample shown. For final colour selection a larger sample should be used which Polyflor can provide.