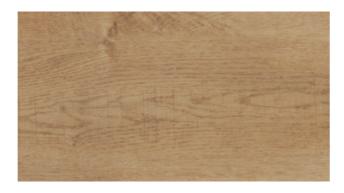

9870 Aspen Pine

plank size: 184.2 x 1219.2mm

9871 Cracked White Oak

plank size: 184.2 x 1219.2mm

plank size: 184.2 x 1219.2mm

9872 Planed White Oak

plank size: 184.2 x 1219.2mm

9873 French Limed Oak

plank size: 184.2 x 1219.2mm

9880 Smoked Walnut

9874 Champagne Oak

plank size: 184.2 x 1219.2mm

9875 Dappled Oak

plank size: 184.2 x 1219.2mm

9882 Huckleberry Oak

plank size: 184.2 x 1219.2mm