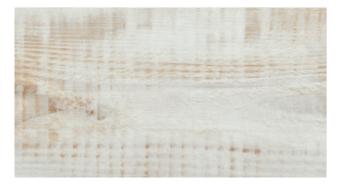

9870 Aspen Pine

plank size: 184.2 x 1219.2mm

9871 Cracked White Oak

plank size: 184.2 x 1219.2mm

plank size: 184.2 x 1219.2mm

9872 Planed White Oak

plank size: 184.2 x 1219.2mm

9873 French Limed Oak