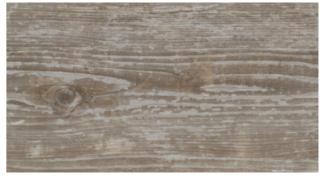

9870 Aspen Pine

plank size: 184.2 x 1219.2mm

9871 Cracked White Oak

plank size: 184.2 x 1219.2mm

plank size: 184.2 x 1219.2mm

9872 Planed White Oak

plank size: 184.2 x 1219.2mm

9873 French Limed Oak