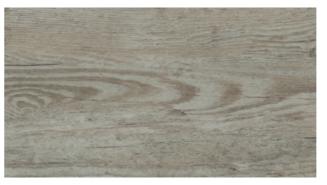

9876 Harvest Oak

**9877** Saw Mill Oak

plank size: 184.2 x 1219.2mm

9884 Seasoned Grey Oak

plank size: 184.2 x 1219.2mm

9885 Jet Black Ash

Decoration and shade may vary from the sample shown. For final colour selection a larger sample should be used which Polyflor can provide.