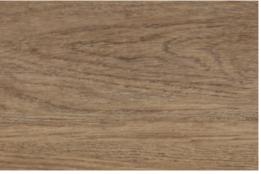

plank size: 184.2 x 1219.2mm

9880 Smoked Walnut

9874 Champagne Oak

plank size: 184.2 x 1219.2mm

9875 Dappled Oak

plank size: 184.2 x 1219.2mm

9882 Huckleberry Oak

plank size: 184.2 x 1219.2mm

9876 Harvest Oak

**9877** Saw Mill Oak

plank size: 184.2 x 1219.2mm

9884 Seasoned Grey Oak

plank size: 184.2 x 1219.2mm

9885 Jet Black Ash

Decoration and shade may vary from the sample shown. For final colour selection a larger sample should be used which Polyflor can provide.