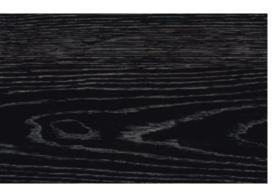

9876 Harvest Oak

**9877** Saw Mill Oak

plank size: 184.2 x 1219.2mm

9884 Seasoned Grey Oak

plank size: 184.2 x 1219.2mm

9885 Jet Black Ash

Decoration and shade may vary from the sample shown. For final colour selection a larger sample should be used which Polyflor can provide.