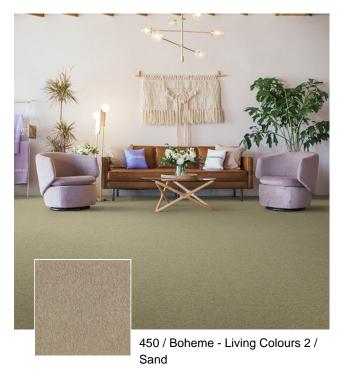

## Boheme - Living Colours 2

## **TECHNICAL SPECIFICATIONS**

Quality code: UYO

Pile composition: **SmartStrand** 

Cream

Secondary backing: SB

Manufacturing process: Tufted

410 Leather

Salmon