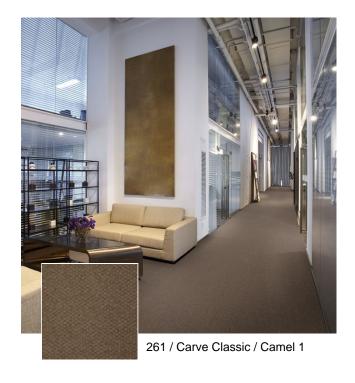

## Carve Classic

Polyamide carpet, known for its durability, can be used in any room. One of the most important advantages is the fact that the carpet fibers can stand up to a lot of wear and tear. This makes the use of nylon carpeting especially practical in areas where there is a lot of foot traffic since the synthetic fibers hold their shape longer than many other types of fibers. As a result, the pile of the polyamide carpeting looks new and fresh for many more years than other carpeting selections.

Heavy / Commercial

General

Ruby

Camel 1

Havanna

1/10" Cut Loop

Sepia 1

310