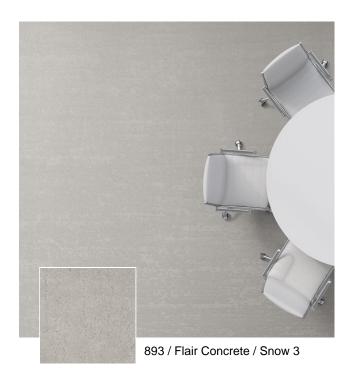

Fire behaviour: Bfl-s1

Cl. 33 Commercial Heavy EN 1307 Classification:

Moonbeam

863

Granite 3

893

Snow 3