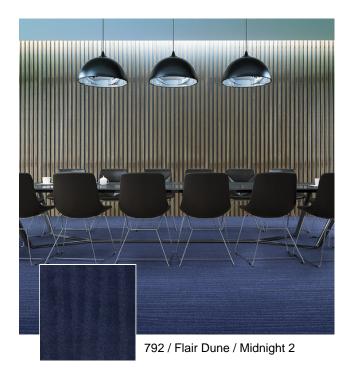

## Flair Dune

Polyamide carpet, known for its durability, can be used in any room. One of the most important advantages is the fact that the carpet fibers can stand up to a lot of wear and tear. This makes the use of nylon carpeting especially practical in areas where there is a lot of foot traffic since the synthetic fibers hold their shape longer than many other types of fibers. As a result, the pile of the polyamide carpeting looks new and fresh for many more years than other carpeting selections.

Fire behaviour: Bfl-s1

EN 1307 Classification: Cl. 33 Commercial Heavy

Pourpre 2

733 Azure 3

Ruby 3

792

Midnight

Charcoal