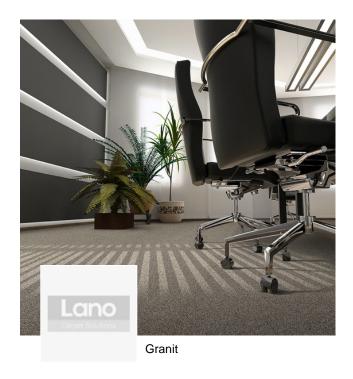

## Granit

Polyamide carpet, known for its durability, can be used in any room. One of the most important advantages is the fact that the carpet fibers can stand up to a lot of wear and tear. This makes the use of nylon carpeting especially practical in areas where there is a lot of foot traffic since the synthetic fibers hold their shape longer than many other types of fibers. As a result, the pile of the polyamide carpeting looks new and fresh for many more years than other carpeting selections.