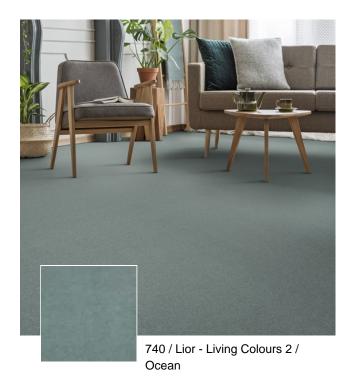

## Lior - Living Colours 2

## SmartStrand Forever Clean carpets offer the highest level of beauty, comfort and performance available.

- The perfect carpet for families with kids and pets
- New Nanoloc<sup>™</sup> spill protection technology for quick and easy cleanup
- The only carpet with permanent built-in stain and soil protection that won't wear or wash off
- Exceptional durability that preserves the style, beauty and appearance of your carpet
- Luxurious softness that you can sink your toes into
- A breakthrough technology in renewable and sustainable carpet fibre to preserve the beauty of our planet

## **APPLICATIONS**

- Bedroom
- Living Room

## **TECHNICAL SPECIFICATIONS**

Secondary backing: Quality code: Manufacturing process: Tufted

**SmartStrand** 







Coral







SB USO



Heather

250







Pile composition:



Cream



260 Camel



480 Barley

810

610











820

Slate

Snow



Blue cape

Ocean 860

Sapphire

770







880 Pearl