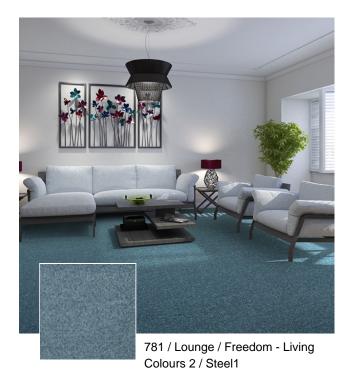

/ Freedom - Living Colours 2

## SmartStrand Forever Clean carpets offer the highest level of beauty, comfort and performance available.

- The perfect carpet for families with kids and pets
- New Nanoloc<sup>TM</sup> spill protection technology for quick and easy cleanup
- The only carpet with permanent built-in stain and soil protection that won't wear or wash off
- Exceptional durability that preserves the style, beauty and appearance of your carpet
- Luxurious softness that you can sink your toes into
- A breakthrough technology in renewable and sustainable carpet fibre to preserve the beauty of our planet

## **APPLICATIONS**

- Bedroom
- Living Room

## **TECHNICAL SPECIFICATIONS**

Secondary backing: SB Quality code: ZEO Manufacturing process: Tufted

Pile composition: Smartstrand





















460 Hemp

850

221

Acorn 1



081 Pourpre 1



120

Moonbeam



Pearl

611

Ivy 1



251

430

mat









Coral













830 Ash





841 Moonshine



761 Wedgwood



312

Rust 2



Rust 2

Bamboo

312 332

820

Slate



Apricot 2





Atlantic 2