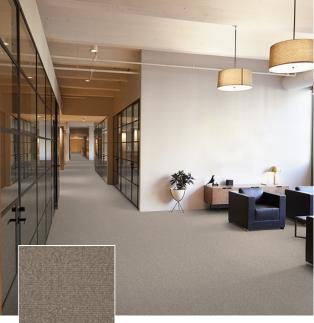

## Maccan

Polyamide carpet, known for its durability, can be used in any room. One of the most important advantages is the fact that the carpet fibers can stand up to a lot of wear and tear. This makes the use of nylon carpeting especially practical in areas where there is a lot of foot traffic since the synthetic fibers hold their shape longer than many other types of fibers. As a result, the pile of the polyamide carpeting looks new and fresh for many more years than other carpeting selections.

## **APPLICATIONS**

- Bedroom
- Living Room