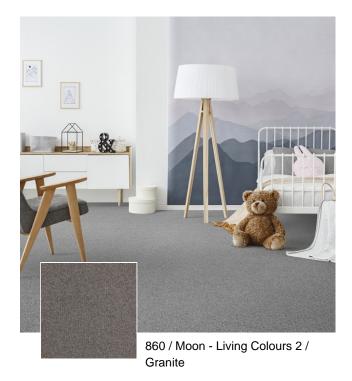

## Moon - Living Colours 2

## SmartStrand Forever Clean carpets offer the highest level of beauty, comfort and performance available.

- The perfect carpet for families with kids and pets
- New Nanoloc<sup>TM</sup> spill protection technology for quick and easy cleanup
- The only carpet with permanent built-in stain and soil protection that won't wear or wash off
- Exceptional durability that preserves the style, beauty and appearance of your carpet
- Luxurious softness that you can sink your toes into
- A breakthrough technology in renewable and sustainable carpet fibre to preserve the beauty of our planet

## **APPLICATIONS**

- Bedroom
- Living Room

## **TECHNICAL SPECIFICATIONS**

Secondary backing: SB Quality code: Manufacturing process:

Pile composition: **SmartStrand** 





Purple

Camel

110

Carmine







250

UXO Tufted



320 Cognac



410





Magnolia







Leather



Ash

720 Blue cape



810 Charcoal



820 Slate



850

Moonbeam





870 Silver