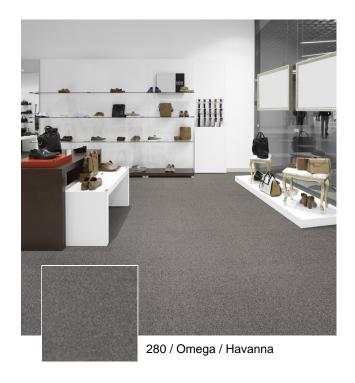

## Omega

Polyamide carpet, known for its durability, can be used in any room. One of the most important advantages is the fact that the carpet fibers can stand up to a lot of wear and tear. This makes the use of nylon carpeting especially practical in areas where there is a lot of foot traffic since the synthetic fibers hold their shape longer than many other types of fibers. As a result, the pile of the polyamide carpeting looks new and fresh for many more years than other carpeting selections.

## **TECHNICAL SPECIFICATIONS**

Secondary backing: Woven Synthetic

Secondary Backing

Quality code: OMG Manufacturing process: Manufacturing process

(hospitality):

Pile composition: PΑ Pile composition PΑ

(hospitality):

EN 1307 Classification: Cl. 33 Commercial Heavy

Tobacco

Fire behaviour: Bfl-s1

790

Midnight

Camel

Petrol

800