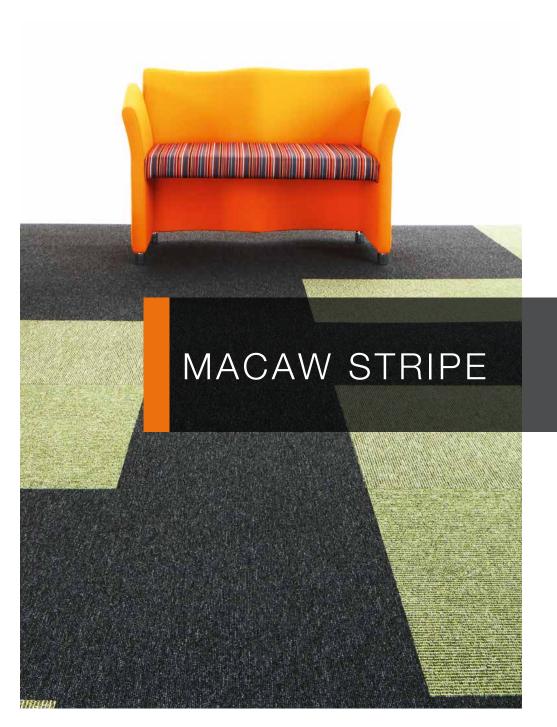

54

Jet / Quartz, 821101 (LRV - 3.82)

Quartz / Pewter, 101171

Lime / Quartz, 318101 (LRV - 9.33)

Tufted 1/10" Gauge Loop Pile Tile Yarn Construction 100% Solution Dyed Polypropylene

Pile Yarn Weight 420gsm Pile Height **Total Weight** 4200gsm **Total Thickness** Backing