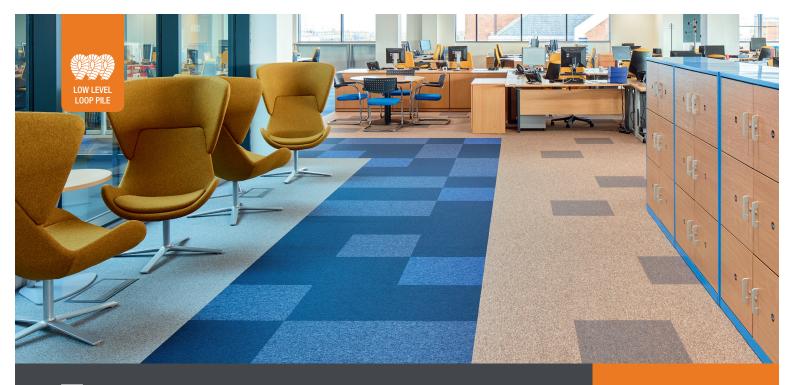

## Toccarre

| Style                | Tufted 1/10" Gauge Loop Pile Tile                                                                                                              |
|----------------------|------------------------------------------------------------------------------------------------------------------------------------------------|
| Yarn Construction    | 100% Solution Dyed Polypropylene                                                                                                               |
| Pile Yarn Weight     | 630gsm                                                                                                                                         |
| Pile Height          | 3mm                                                                                                                                            |
| Total Weight         | 4420gsm                                                                                                                                        |
| Total Thickness      | 6mm                                                                                                                                            |
| Backing              | 100% Envirobase - minimum of 75% recycled material                                                                                             |
| Additional Backing   | Komfort Bac available on request                                                                                                               |
| Tile Size            | 50cm x 50cm                                                                                                                                    |
| Tiles Per Box        | 20 (5m²)                                                                                                                                       |
| Wear Classification  | Heavy Contract Class 33                                                                                                                        |
| Luxury Class         | LC1                                                                                                                                            |
| Anti-Static          | Suitable for use with computers. Less than 2Kv                                                                                                 |
| Colour Fastness      | Light (BS EN ISO 105:B02) >6<br>Shampoo (BS 1006:UK-TB:1990) 4-5<br>Dry Rubbing (BS EN ISO 105:B01) 4-5<br>Wet Rubbing (BS EN ISO 105:X12) 4-5 |
| Flammability         | BS5287 Assessment and labelling of Textile Floorcovering tested to BS4790 (Hot Metal Nut Test) - Low Radius of Char                            |
| BS EN 13501          | Class Cfl-s1                                                                                                                                   |
| Castor Chair Test    | Suitable for intensive use with castor chairs                                                                                                  |
| Warranty             | 10 years                                                                                                                                       |
| VOC Content          | E1 in relation to EN 14041:2004                                                                                                                |
| Environmental Status | BREEAM <sup>®</sup> A Rated                                                                                                                    |