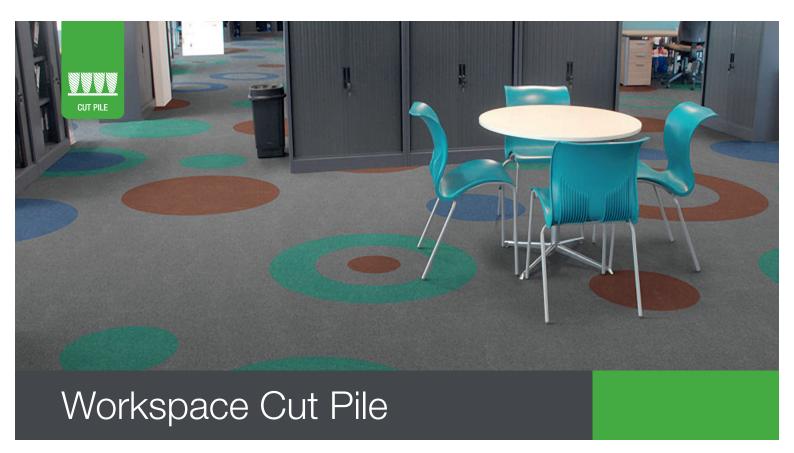

| Style               | Tufted 1/10" Gauge Cut Pile Tile                                                                                    |
|---------------------|---------------------------------------------------------------------------------------------------------------------|
| Yarn Construction   | 100% Solution Dyed Nylon                                                                                            |
| Pile Yarn Weight    | 850gsm                                                                                                              |
| Pile Height         | 5mm                                                                                                                 |
| Total Weight        | 4650gsm                                                                                                             |
| Total Thickness     | 8.5mm                                                                                                               |
| Backing             | 100% Envirobase - minimum of 75% recycled material                                                                  |
| Tile Size           | 50cm x 50cm                                                                                                         |
| Tiles Per Box       | 20 (5m²)                                                                                                            |
| Wear Classification | Heavy Contract Class 33                                                                                             |
| Luxury Class        | LG2                                                                                                                 |
| Anti-Static         | Suitable for use with computers. Less than 2Kv                                                                      |
| Colour Fastness     | Light (BS EN ISO 105:B02) 6<br>Wet Rubbing (BS EN ISO 105:X12) 4-5                                                  |
| Flammability        | BS5287 Assessment and labelling of Textile Floorcovering tested to BS4790 (Hot Metal Nut Test) - Low Radius of Char |
| BS EN 13501         | Class Bfl-s1                                                                                                        |
| Castor Chair Test   | Suitable for intensive use with castor chairs                                                                       |
| Warranty            | 10 years                                                                                                            |
| VOC Content         | E1 in relation to EN 14041:2004                                                                                     |