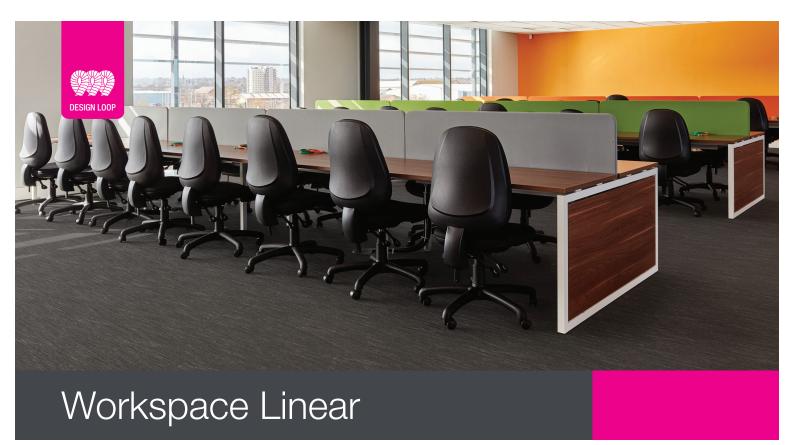

| Style                | Tufted 1/10" Gauge Loop Pile Tile                                                                                                              |
|----------------------|------------------------------------------------------------------------------------------------------------------------------------------------|
| Yarn Construction    | 100% Solution Dyed / Space Dyed Nylon                                                                                                          |
| Pile Yarn Weight     | 600gsm                                                                                                                                         |
| Pile Height          | 3mm                                                                                                                                            |
| Total Weight         | 4380gsm                                                                                                                                        |
| Total Thickness      | 6mm                                                                                                                                            |
| Backing              | 100% Envirobase - minimum of 75% recycled material                                                                                             |
| Additional Backing   | Komfort Bac available on request                                                                                                               |
| Tile Size            | 50cm x 50cm                                                                                                                                    |
| Tiles Per Box        | 20 (5m²)                                                                                                                                       |
| Wear Classification  | Heavy Contract Class 33                                                                                                                        |
| Luxury Class         | LC1                                                                                                                                            |
| Anti-Static          | Suitable for use with computers. Less than 2Kv                                                                                                 |
| Colour Fastness      | Light (BS EN ISO 105:B02) >6<br>Shampoo (BS 1006:UK-TB:1990) 4-5<br>Dry Rubbing (BS EN ISO 105:B01) 4-5<br>Wet Rubbing (BS EN ISO 105:X12) 4-5 |
| Flammability         | BS5287 Assessment and labelling of Textile Floorcovering tested to BS4790 (Hot Metal Nut Test) - Low Radius of Char                            |
| BS EN 13501          | Class Bfl-s1                                                                                                                                   |
| Castor Chair Test    | Suitable for intensive use with castor chairs                                                                                                  |
| Warranty             | 10 years                                                                                                                                       |
| VOC Content          | E1 in relation to EN 14041:2004                                                                                                                |
| Environmental Status | BREEAM® A Rated                                                                                                                                |