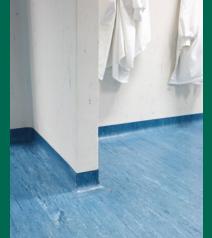

## Polyclad Plus 🗭

Tough, durable and flexible vinyl wall and ceiling cladding sheet featuring a marbleised decoration. The Polyurethane surface treatment provides benefits in terms of hygiene and ease of maintenance.

Polyclad is designed to be welded to Polyflor floorcoverings, to provide a floor-to-wall surface that provides an excellent barrier to dirt and infection and is ideal for wet and hygiene-critical areas. It is recommended that Polyclad Plus PU is used in conjunction with the Polyflor range of vinyl floorcoverings.