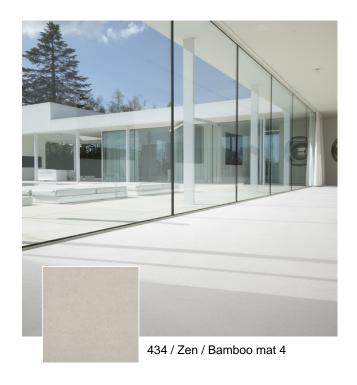

## Zen

Polyamide carpet, known for its durability, can be used in any room. One of the most important advantages is the fact that the carpet fibers can stand up to a lot of wear and tear. This makes the use of nylon carpeting especially practical in areas where there is a lot of foot traffic since the synthetic fibers hold their shape longer than many other types of fibers. As a result, the pile of the polyamide carpeting looks new and fresh for many more years than other carpeting selections.